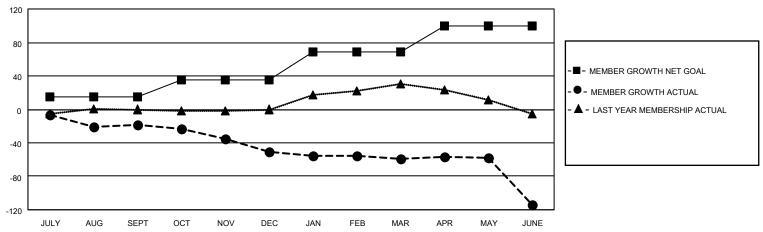

## GOALS AND ACTUAL MEMBERS CUMULATIVE

| DROPPED CLUBS: 3 |     | 44 CLUBS OF 72 ADDED 1 OR<br>MORE NEW MEMBERS | GENDER DISTRIBUTION                 |                                |  |
|------------------|-----|-----------------------------------------------|-------------------------------------|--------------------------------|--|
|                  |     | INORE NEW MEMBERS                             | MALE<br>FEMALE                      | 1,202 (64.48%)<br>662 (35.52%) |  |
| DROPPED MEMBERS  |     |                                               | NON BINARY<br>PREFER NOT TO ANSWER  | 0 (0.00%)<br>0 (0.00%)         |  |
| DECEASED         | 42  |                                               | THE EKNOT TO ANOWER                 | 0 (0.0070)                     |  |
| CLUB CANCELLED   | 15  | CLICK HERE FOR CUMULATIVE                     | TOTAL FAMILY UNIT MEMBERS           | 3 437                          |  |
| OTHER            | 213 | MEMBERSHIP DATA                               |                                     |                                |  |
| TOTAL            | 270 |                                               | FAMILY MEMBERS PAYING HALF DUES 226 |                                |  |
|                  |     |                                               |                                     |                                |  |